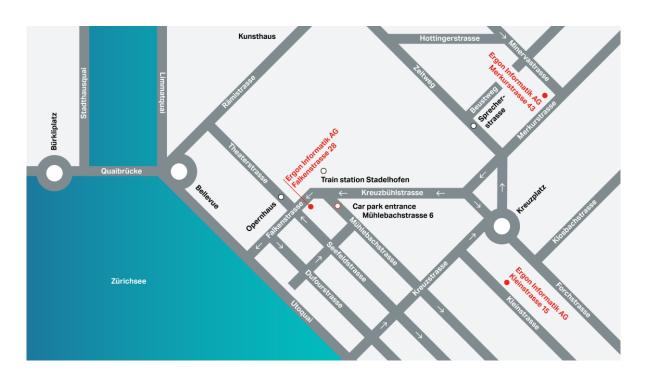

# How to find us

## Merkurstrasse 43 (Corporate Headquarter)

By public transport

- Take the 8 or 11 tram / S 18 train to Kreuzplatz and walk down Zeltweg to Merkurstrasse.
- Take the S-Bahn train to Stadelhofen (Zurich). Turn left out of the station and follow Kreuzbühlstrasse for 5–10 minutes before turning left again into Merkurstrasse.
- Take the 31 bus to Sprecherstrasse and walk down Zeltweg to Merkurstrasse.

#### By car

- From Kunsthaus onto Hottingerstrasse. Turn immediately slightly right onto Minervastrasse. Follow Minervastrasse until Merkurstrasse. There are three parking spaces available at Merkurstrasse (no. 1–3).
- Coming from direction Tiefenbrunnen (Zurich): drive up Feldeggstrasse towards Kreuzplatz. Turn left to Zeltweg. After 150 m turn right into Merkurstrasse. There are three parking spaces available at Merkurstrasse (no. 1–3).

#### To Falkenstrasse 28

On public transport

- Take tram 8, 11 or 15 to Bahnhof Stadelhofen, then walk south towards Kreuzbühlstrasse and turn right into Falkenstrasse at the first crossing.
- Take tram 2 or 4 to Opernhaus, then walk south along Seefeldstrasse and turn left into Falkenstrasse at the first crossing.
- Take any S-train to Zürich Stadelhofen, then walk south towards Kreuzbühlstrasse and turn right into Falkenstrasse at the first crossing.

### By car

- Turn into Mühlebachstrasse 6, driveway just before the "Commercio" restaurant.
- Push the button and wait for someone to answer the intercom system.
- You will see two garage doors on your left: the second one is the entrance to Ergon's underground car park.

## To Kleinstrasse 15

By public transport

- Take the 8 or 11 tram / S 18 train to Kreuzplatz and walk across Kreuzplatz towards Seefeld (Zollikerstrasse). After ca. 20m, take right onto Ottenweg, then after 100m take right onto Kleinstrasse.
- Take the S-Bahn train to Stadelhofen (Zurich). Then walk ca. 5 minutes on Mühlebachstrasse, take left onto Kreuzstrasse and after ca. 100m right onto Kleinstrasse.
- Take the 31 bus to Kreuzplatz and walk across Kreuzplatz towards Seefeld (Zollikerstrasse). After ca. 20m, take right onto Ottenweg, then after 100m take right onto Kleinstrasse.

## By car

- From Kunsthaus towards Kreuzplatz: Drive around Kreuzplatz towards Seefeld. Immediately after Migros, take right onto Ottenweg. After 100m, take right onto Kleinstrasse.
- From Bellevue or from the lake towards Rapperswil or Forch: drive up Kreuzstrasse through Seefeld towards Kreuzplatz. Shortly before Kreuzplatz, take right onto Kleinstrasse. There is space for parking in the yellow zone just in front of or to the left of the house.